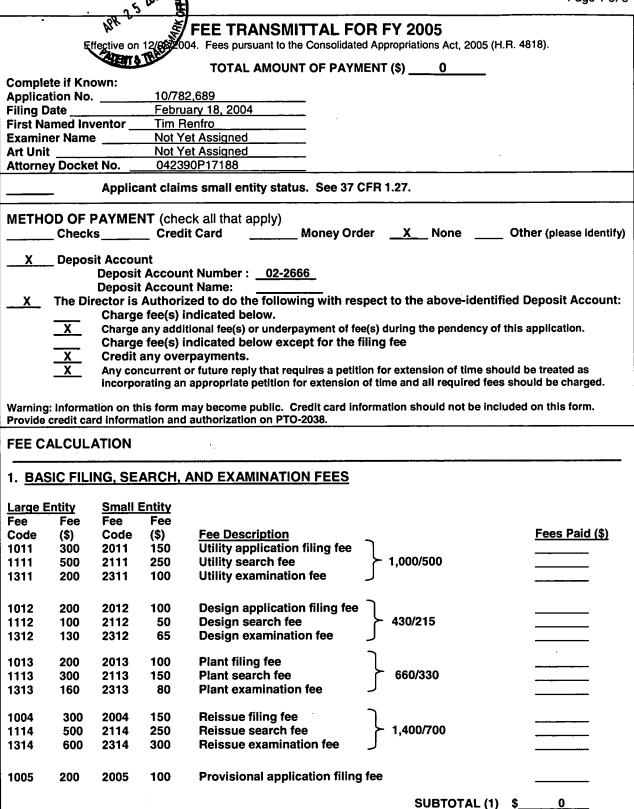

| 2. EXCESS CLAIM FEES |
|----------------------|
|----------------------|

|                   |             |         | Extra Claims             |   | Fee from below |   | Fee       | s Paid (\$) |
|-------------------|-------------|---------|--------------------------|---|----------------|---|-----------|-------------|
| Total Claims      | 18          | 20/HP = | 0                        | X | \$ 50          | = | <u>\$</u> | 0           |
| HP = highest numb | ms <u>3</u> | 3/HP =  | 0                        | X | 200            | = |           | 0           |
| Multiple Depende  |             |         | I for, if greater than 3 |   |                | = |           |             |

| Large | <u>Entity</u> | Small I | <u>Entity</u> |                                                                  |
|-------|---------------|---------|---------------|------------------------------------------------------------------|
| Fee   | Fee           | Fee     | Fee           |                                                                  |
| Code  | (\$)          | Code    | (\$)          | Fee Description                                                  |
| 1202  | 50            | 2202    | 25            | Each claim over 20                                               |
| 1201  | 200           | 2201    | 100           | Each independent claim over 3                                    |
| 1203  | 360           | 2203    | 180           | Multiple dependent claims, if not paid                           |
| 1204  | 200           | 2204    | 100           | Reissue: each claim over 20 and more than in the original patent |
| 1205  | 50            | 2205    | 25            | Reissue: each independent claim more than in the original patent |